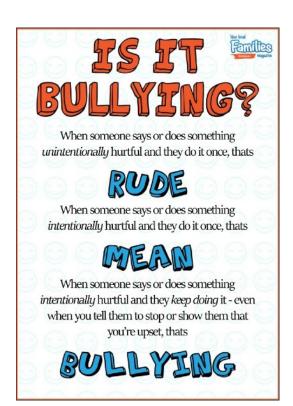

# The RCMP say the following about bullying:

Bullying happens when there is an imbalance of power; where someone purposely and **repeatedly** says or does hurtful things to someone else. Bullying can occur one on one or in a group(s) of people.

There are many different forms of bullying:

**Physical** bullying (using your body or objects to cause harm): includes hitting, punching, kicking, spitting or breaking someone else's belongings.

**Verbal** bullying (using words to hurt someone): includes name calling, put-downs, threats and teasing.

**Social** bullying (using your friends and relationships to hurt someone): includes spreading rumours, gossiping, excluding others from a group or making others look foolish or unintelligent.

### At home:

Talk to your kids about standing up to bullies... Tell them to tell the bully to stop.. then they need to tell an adult immediately.

Talk to the parents of the child about behaviours that worry you.

### At School:

Teach your child the following: "I asked you to stop."
"I'm telling and Adult."

Then immediately find an adult and report it!!

We can't help to change behaviour if we don't know!